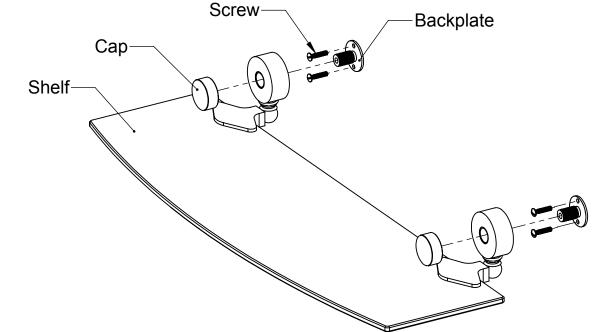

## Step 2: Attach Shelf to Backplate

Unscrew Caps.Then mount Backplates to desired location and screw them in placed.Then insert shelf into Backplates and screw Caps.

No portion of this document or any artwork contained herein should reproduced in any way without the written conset of ALLIED BRASS INC.