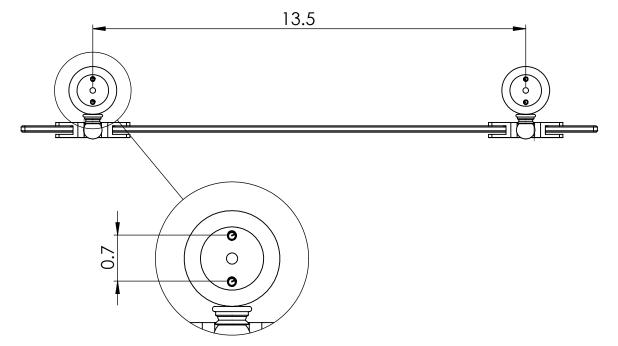

## Step 1: Drill holes in Wall for Backplate Mounting

Determine your desired location for installation and make a mark for the location . Make 4 marks where mounting screws will be placed as shown below. Make sure shelf is level when marking for location of installation.Drill hole at each end of the marks.